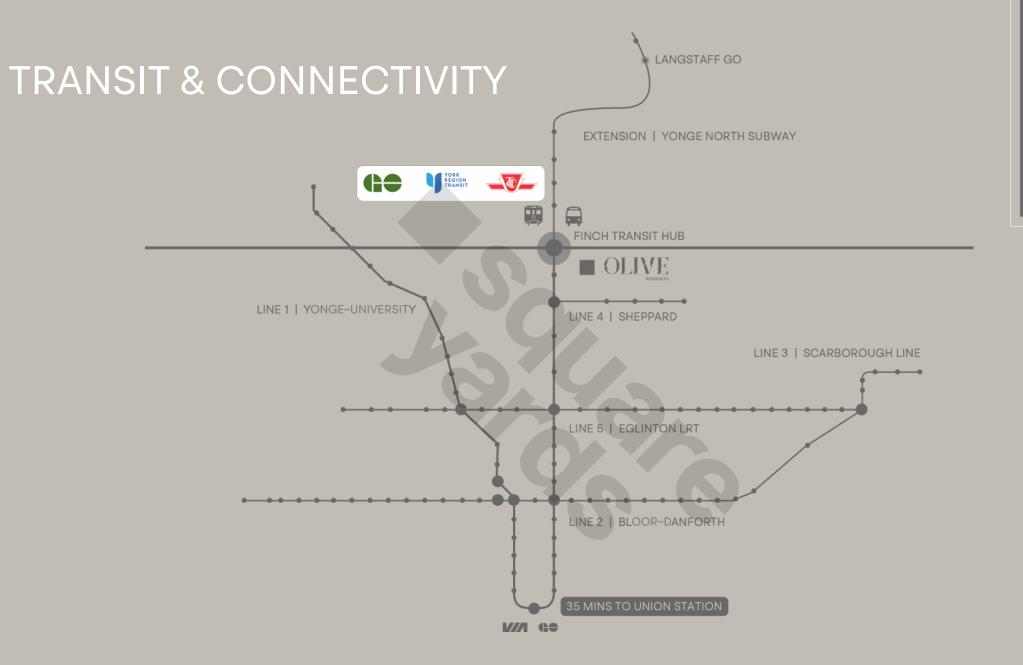

### ABOUT OLIVE RESIDENCES

29 STOREYS OFFERING SUPERIOR
TRANSIT
CONNECTIVITY

350 UNITS

TRANSIT 100

FALL 2025 OCCUPANCY 3 MINUTE WALK TO FINCH TRANSIT HUB

TRANSIT SCORE 100