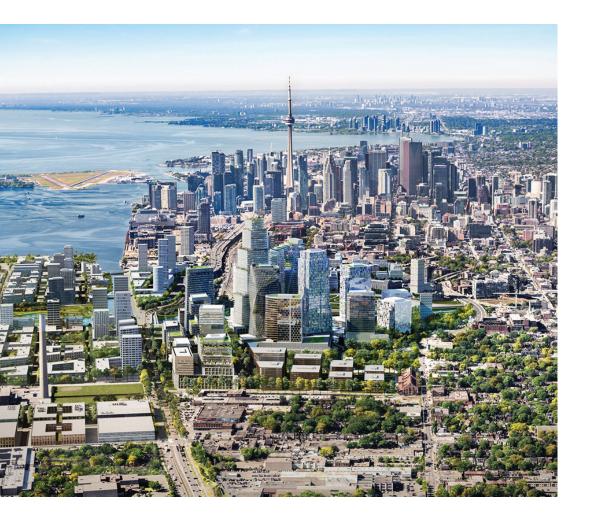

## THE EAST END IS EVOLVING

The east end is undergoing a huge expansion bringing in a new subway line, new residential properties, and a massive mixed-use development that will create more employment and lifestyle opportunities.

#### A BOLD NEW VISION

East Harbour is a master-planned, 60-acre mixed-use development in the heart of east downtown, bringing:

 $\begin{array}{c} \text{commercial \& retail space} \\ 12 M_{\text{sq.ft.}} \end{array}$ 

creating **70,000** jobs

Pinewood Toronto Studio is a major film and television studio complex with 12 stages, including the Mega Stage, one of North America's largest purpose-built sound stages.