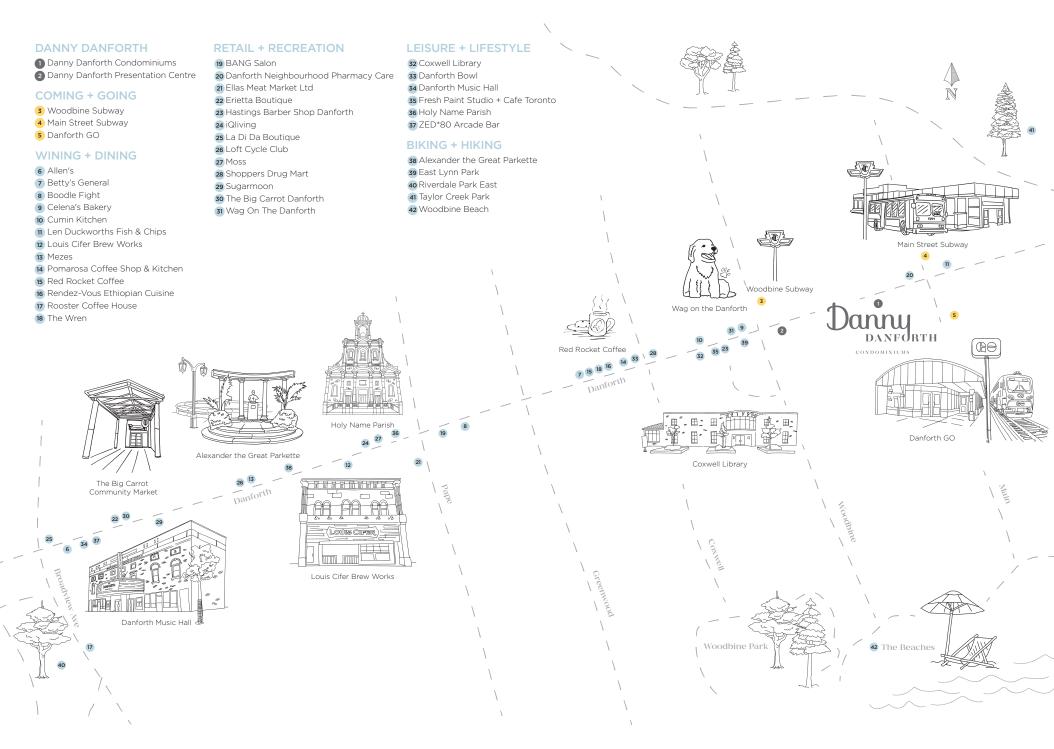

# LOVING THE NEIGHBOURHOOD

### A COMMUNITY CONNECTED TO THE CORE

Live just steps to two subway stations and the Danforth GO Station

6 min. walk to Main Subway Station6 min. walk to Danforth GO Station7 min. walk to Woodbine Subway Station

### THE ADDED VALUE OF GREENSPACE

Not only a great location along the subway line but a neighbourhood rich in parks and recreation.

10 min. walk to 6 area parks

20 min. by car to Woodbine Park/ Ashbridges Bay Park in the beaches