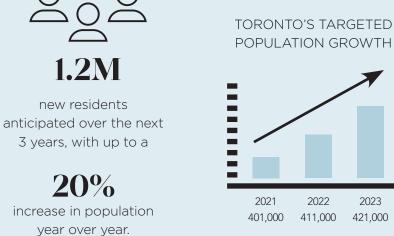

### **TORONTO IS THE FASTEST GROWING CITY**

POPULATION GROWTH

Toronto-Waterloo Corridor supports over **5.200 START-UPS** 