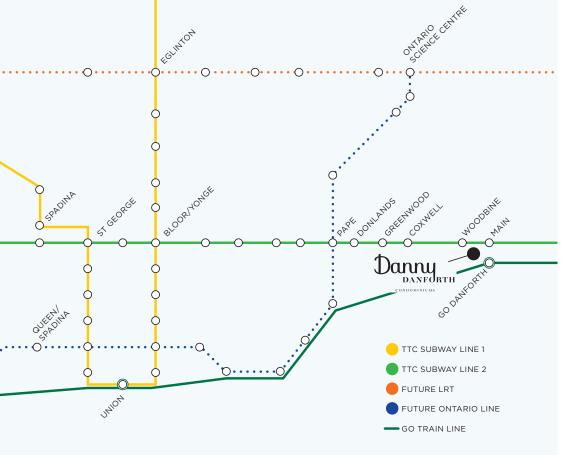

### A COMMUNITY CONNECTED TO THE CORE

Live just steps to two subway stations and the Danforth GO Station

6 min. walk to Main Subway Station6 min. walk to Danforth GO Station7 min. walk to Woodbine Subway Station

19 min. ride to Yonge/Bloor

22 min. ride to Union Station

#### COMING SOON!

4 Stops to the future Danforth & Pape Ontario Line

#### THE ONTARIO SUBWAY LINE

- Over \$10.9 billion project
- 15 station stops including Danforth & Pape
- Anticipated completion 2027