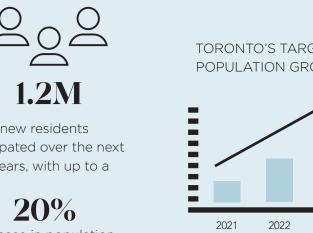

### **TORONTO IS THE FASTEST GROWING CITY**

POPULATION GROWTH

Toronto-Waterloo Corridor supports over **5.200 START-UPS** 