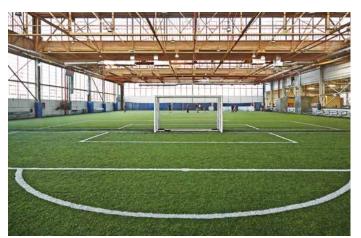

## PARKS + RECREATION

Express 2's proximity to parks offers residents the opportunity to enjoy the great outdoors in all seasons.

- 291 Acres of Greenspace
- The Hangar 485,000 SF of Indoor
  - and Outdoor Sport Facilities
- Indoor Rock-Climbing Facility
  - Walking Trails
- Merchants + Farmers Market
- Toronto FC's Training Facility + Youth Academy