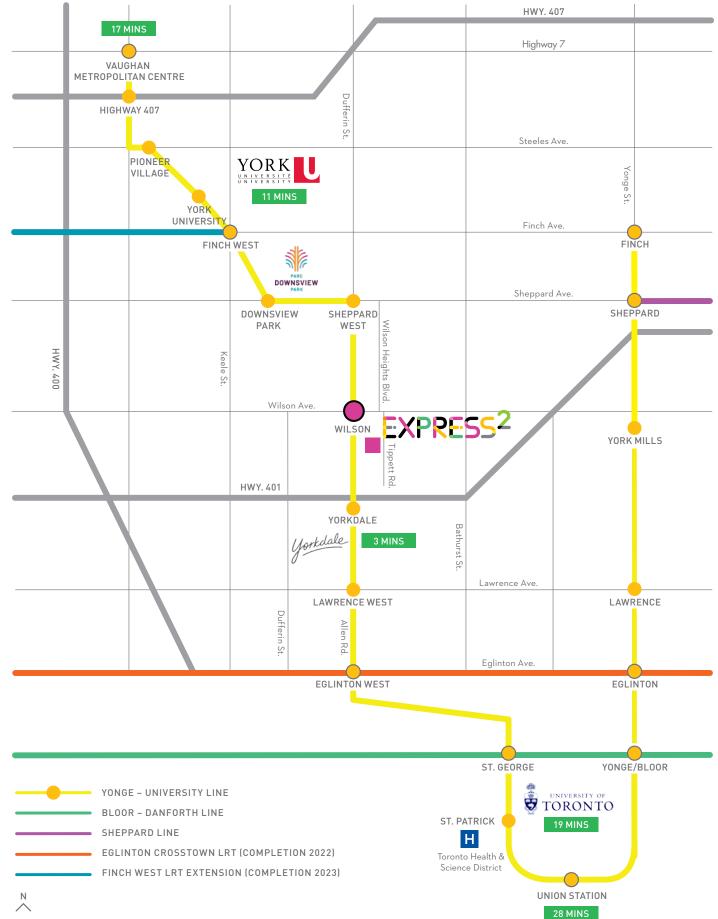

#### **CENTRALLY CONNECTED**

15 MIN

25 MIN

4 MIN

7 MIN

15 MIN

2 MIN

| 1

WALKING Wilson Station

#### TRANSIT

| $\rightarrow$ |                             |
|---------------|-----------------------------|
| 3 MIN         | Yorkdale Shopping Centre    |
| 4 MIN         | Downsview Station           |
| 11 MIN        | York University             |
| 15 MIN        | Spadina and Bloor Station   |
| 19 MIN        | University of Toronto       |
| 17 MIN        | Vaughan Metropolitan Centre |
| 28 MIN        | Union Station               |
|               |                             |

#### DRIVING

Lester B. Pearson International Airport Downtown Allen Rd. HWY. 401 HWY. 400 Big Box Stores