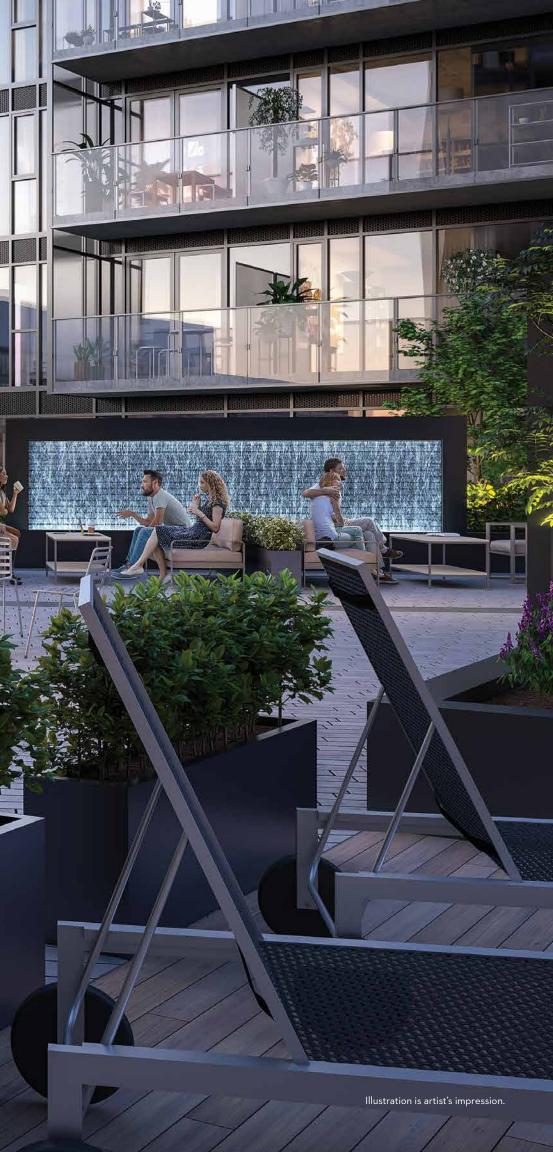

## **GROUND FLOOR AMENITIES**

 $\bigcirc$ 

The 7th floor Sky Lounge at Express 2 is an escape from the busyness of life. With a stunning water wall, lush landscaping, lounge and casual seating, a sun deck and butterfly meadow, it's a place designed for relaxation.