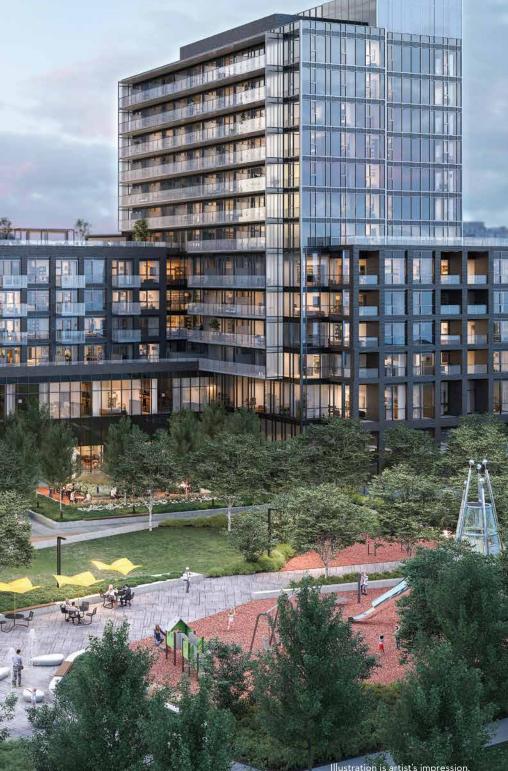

- Lobby with 24/7 concierge
- Management Office
- Boardroom
- Pet Spa
- Kids' Indoor Playroom
- Party Room with Karaoke Lounge
- Private Dining Room with servery
- Fitness Room with cross fit training/boxing equipment, separate Yoga studio
- 7th floor Sky Lounge with water wall, butterfly meadow, loungers + seating
- 7th floor Wi-Fi Lounge in each tower overlooking Sky Lounge
- Guest Suite
- Private Courtyard with BBQs
- Bike Repair Room
- Steps to new neighbourhood park with kids' playground, water zone, fitness area, open lawn + walkway to subway station

## **GROUND FLOOR AMENITIES**

 $\bigcirc$ 

The 7th floor Sky Lounge at Express 2 is an escape from the busyness of life. With a stunning water wall, lush landscaping, lounge and casual seating, a sun deck and butterfly meadow, it's a place designed for relaxation.