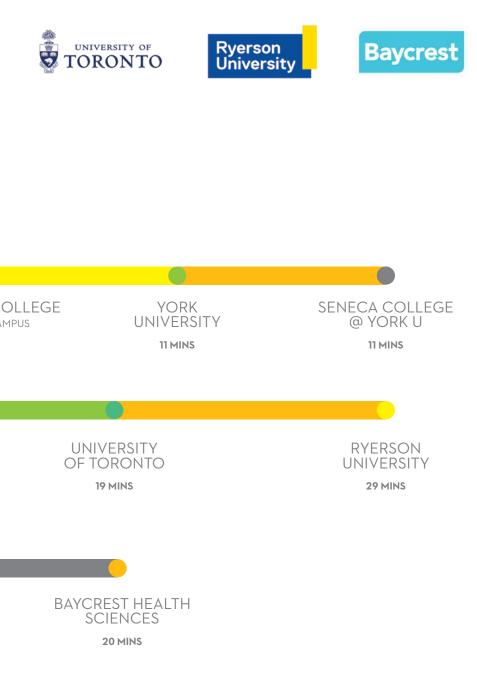

#### TRANSIT

| $\rightarrow$ |                             |
|---------------|-----------------------------|
| 3 MIN         | Yorkdale Shopping Centre    |
| 4 MIN         | Downsview Station           |
| 11 MIN        | York University             |
| 15 MIN        | Spadina and Bloor Station   |
| 19 MIN        | University of Toronto       |
| 17 MIN        | Vaughan Metropolitan Centre |
| 28 MIN        | Union Station               |
|               |                             |

## YORK UNIVERSITY

**3rd Largest** Canadian University

55.000+ Students Enrolled

200+ Undergraduate & Graduate Degree Programs

Osgoode Law School #6 IN CANADA

SOURCES Timeshighereducation.com Corporate Knights, Forbes, CNN

#### **#1 IN CANADA**

CENTENNIAL COLLEGE (DOWNSVIEW CAMPUS)

### **TRAVEL TIMES**

GEORGE BROWN COLLEGE CASA LOMA CAMPUS 16 MINS

- Home to the Bombardier Centre for Aerospace and Aviation
- Opened in 2019 | \$72 Million Dollar Project
- 38,000 SF of Instruction & Research Space
- Houses the School of Transportation's Aviation Programs
- School of Engineering Technology & Applied Science's Programs in Aerospace Manufacturing