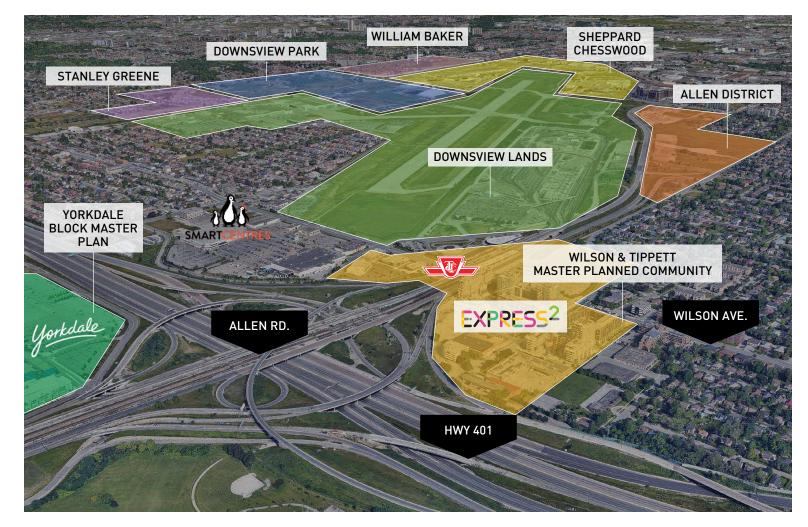

# A GROWING NEIGHBOURHOOD

The Wilson & Tippett area is undergoing a dynamic transformation. The City's growth plan for the Wilson-Tippett Master Planned Community will increase the desirability and livability of the neighbourhood.

## GROWTH OVERVIEW MAP

WILSON-TIPPETT MASTER **PLANNED COMMUNITY** Over 45,859 SF of WILSON AVE STREETSCAPE commercial spaces<sup>\*</sup> MASTER PLAN Urbanize the streetscape of Wilson Ave \$2 Million investment<sup>\*</sup> **ALLEN DISTRICT** New office & retail spaces 3500 new residential units<sup>\*</sup> **YORKDALE BLOCK MASTER PLAN** New residential units<sup>\*</sup> DOWNSVIEW New retail space & hotel\* Over 291 acres of parks & open spaces\* 2 Million SF Over 11 Million SF of employment space<sup>\*</sup> of office space<sup>\*</sup> 41,500 new jobs for the area<sup>\*</sup>