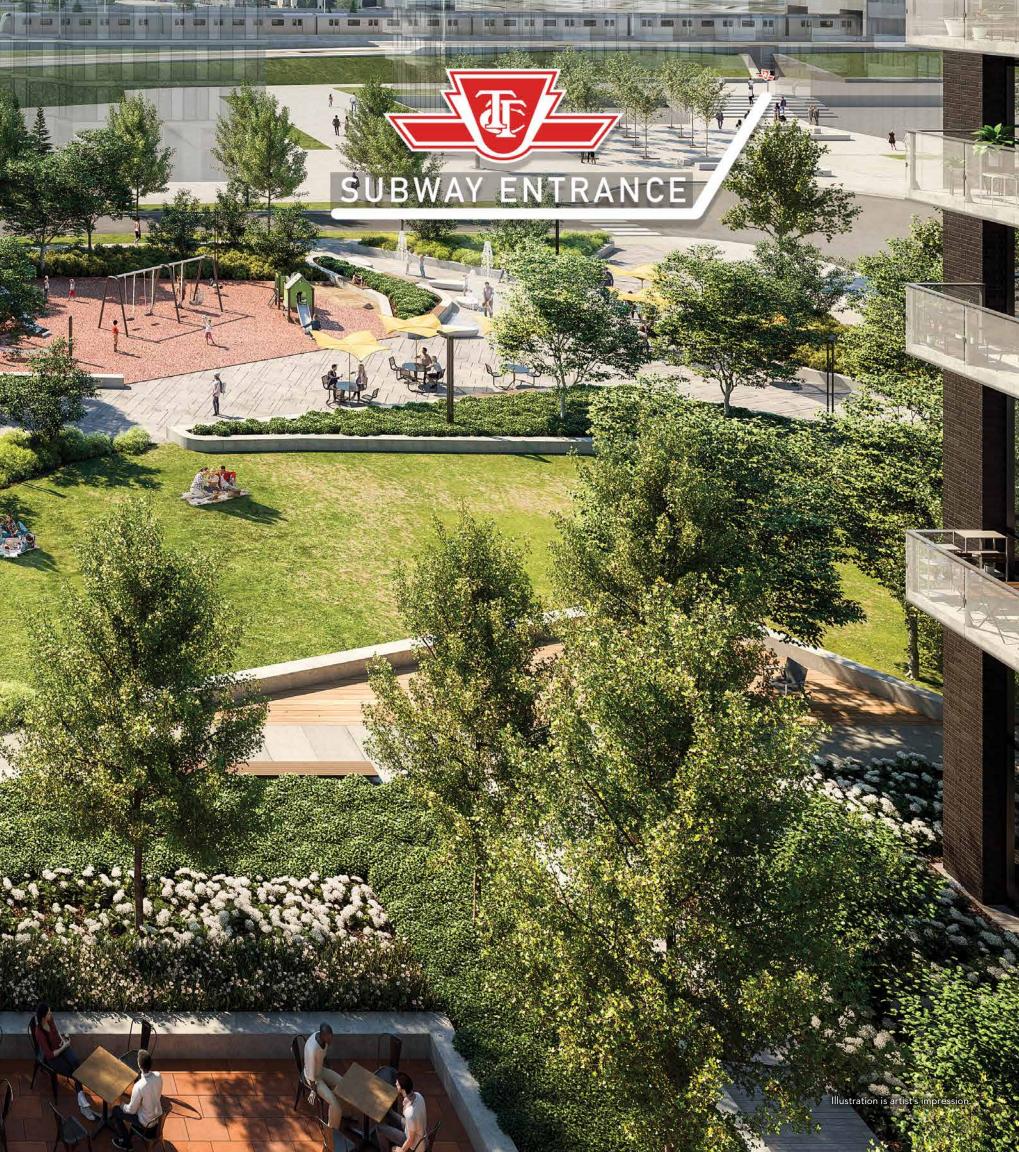

#### **NEW TIPPETT PARK**

 A Landscaped and Inviting New Neighbourhood Park, Steps from Express 2
Active Play Lawn

• Children's Play Area + Splash Pads

Outdoor Fitness Area

A breath of fresh air, the new Tippett Park with its kids' play area, walkway that connects to Wilson Subway Station, trees and benches is just steps from Express 2.