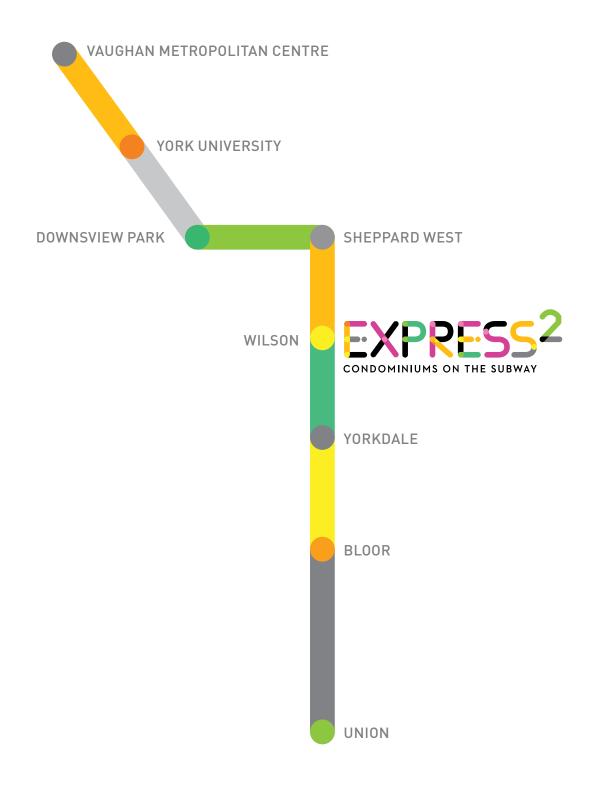

## EXPRESS 2 **ANYWHERE IN THE GTA**

Express 2 is centred around transit and connectivity. Here, opportunities, be it employment or education, are within easy reach. With quick access to Wilson Station, Yorkdale and the 400 series highways, every place in the City and beyond is either a short walk, a quick transit ride or drive away.

# **SEAMLESS CONNECTIVITY** WITH SUBWAY LINE 1

#### TRANSIT

Express 2 is close to TTC and GO Transit. It's minutes from Wilson Subway Station + Yorkdale Terminal and has easy access to surface bus routes.