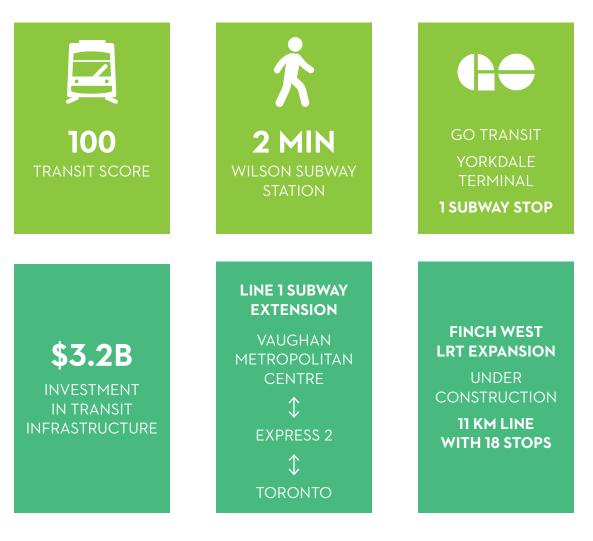

#### TRANSIT

Express 2 is close to TTC and GO Transit. It's minutes from Wilson Subway Station + Yorkdale Terminal and has easy access to surface bus routes.

#### WALK

Wilson-Tippett is a walkable neighbourhood with enjoyable streets and paths offering desirable services.

#### DENSITY

An intensification of residential and commercial developments around Wilson Station is attracting new businesses and services.

#### COMPACT

Wilson-Tippett master planned community offers numerous amenities within a short distance. Express 2 is a transit-oriented development. A transit-oriented development (TOD) is an urban planning and design strategy that clusters jobs, housing and services around public transport stations.