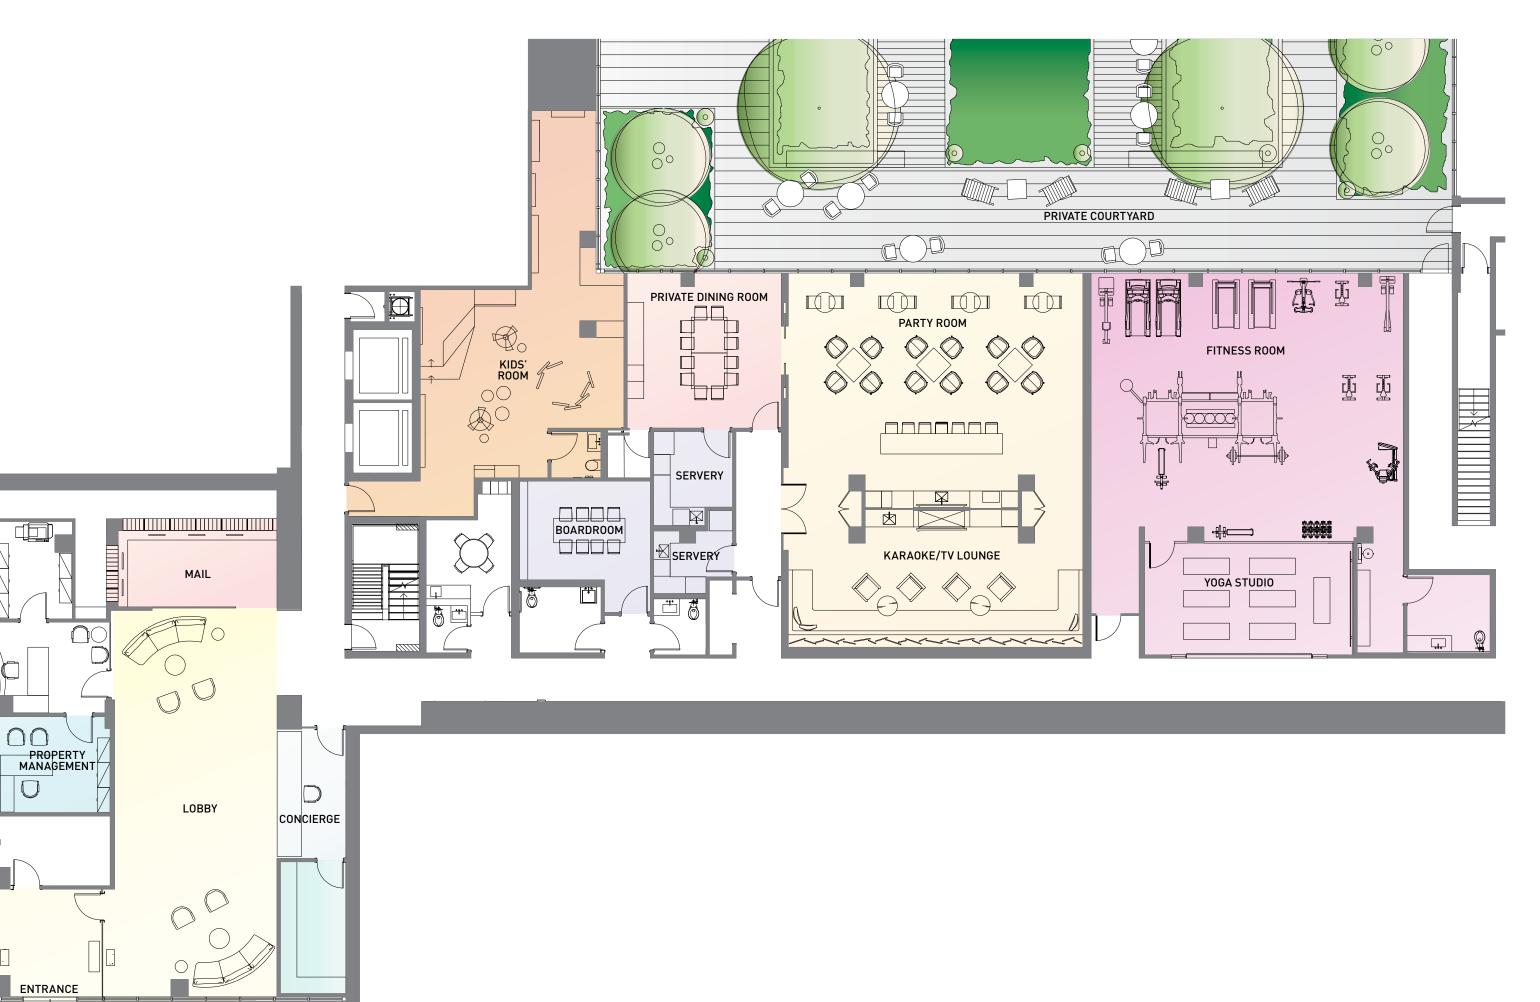

## BUILDING FACTS

LOCATION:

AMENITIES:

Tippett Road & Wilson Avenue

BLDG. STATS: TOTAL SUITES: SUITE TYPES:

: 383 Junior 1 Bed. 1 Bed. 1 Bed + Den. 2 Bed. 2 Bed + Den. 3 Bed

A 6 storey podium with two towers of 13 and 16 storeys

- Lobby with 24/7 concierge
- Management Office
- Boardroom
- Pet Spa
- Kids' Indoor Playroom
- Party Room with Karaoke Lounge
- Private Dining Room with servery
- Fitness Room with cross fit training/boxing equipment, separate Yoga studio
- 7th floor Sky Lounge with water wall, butterfly meadow, loungers + seating
- 7th floor Wi-Fi Lounge in each tower overlooking Sky Lounge
- Guest Suite
- Private Courtyard with BBQs
- Bike Repair Room
- Steps to new neighbourhood park with kids' playground, water zone, fitness area, open lawn + walkway to subway station

Warm and welcoming, the lobby reflects the harmonious living experience that awaits at Express 2. With a 24/7 concierge to greet both visitors and residents, the space is sophisticated and timeless.

2

## **GROUND FLOOR AMENITIES**

 $\bigcirc$ 

The 7th floor Sky Lounge at Express 2 is an escape from the busyness of life. With a stunning water wall, lush landscaping, lounge and casual seating, a sun deck and butterfly meadow, it's a place designed for relaxation.