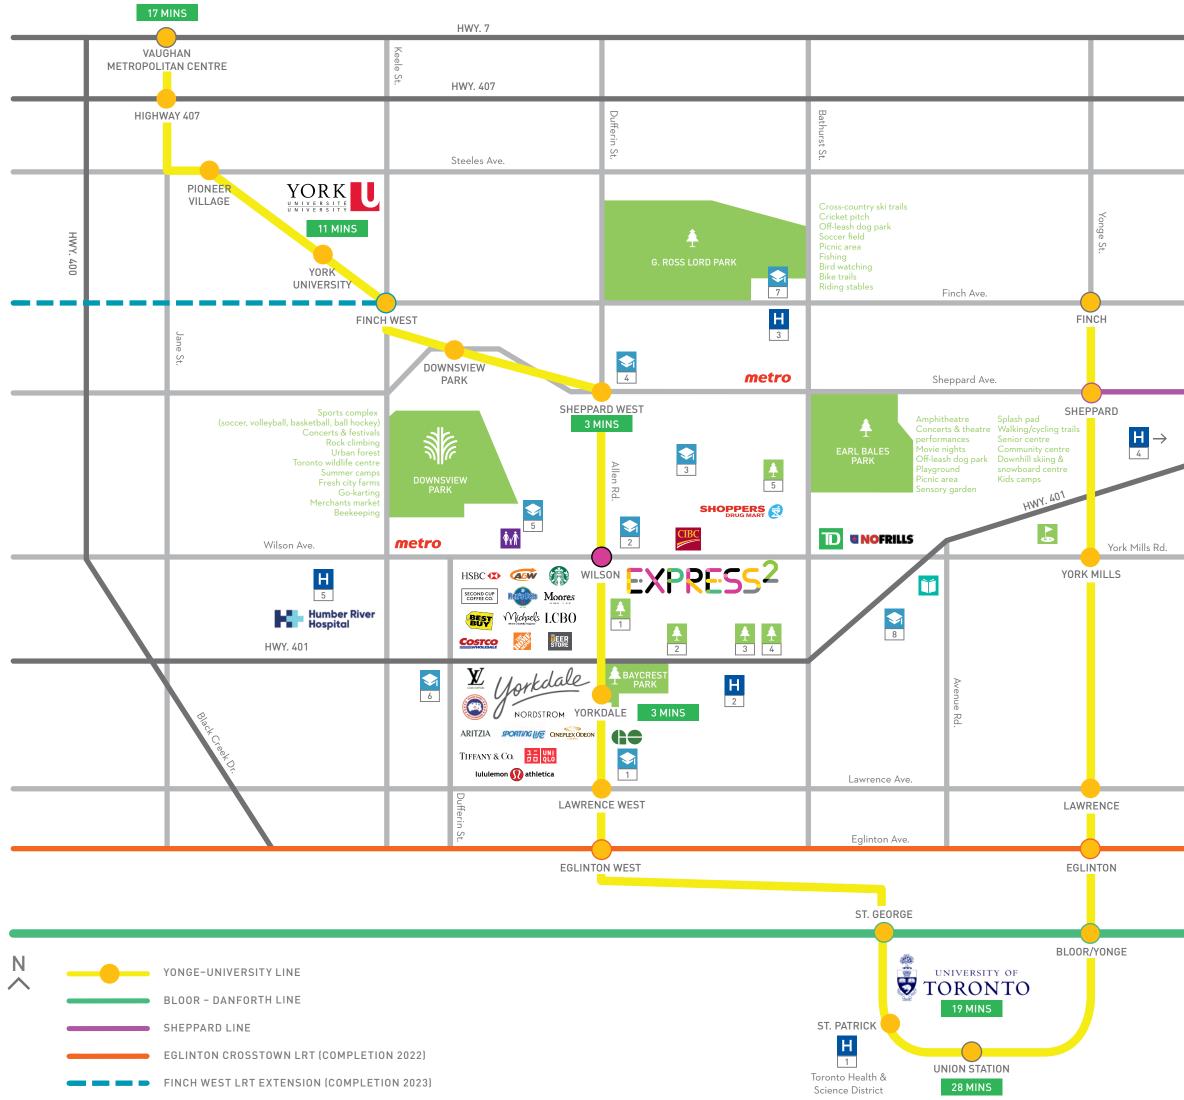

#### **CENTRALLY CONNECTED**

15 MIN

25 MIN

4 MIN

7 MIN

15 MIN

2 MIN

| 1

WALKING Wilson Station

#### TRANSIT

| $\rightarrow$ |                             |
|---------------|-----------------------------|
| 3 MIN         | Yorkdale Shopping Centre    |
| 4 MIN         | Downsview Station           |
| 11 MIN        | York University             |
| 15 MIN        | Spadina and Bloor Station   |
| 19 MIN        | University of Toronto       |
| 17 MIN        | Vaughan Metropolitan Centre |
| 28 MIN        | Union Station               |
|               |                             |

#### DRIVING

Lester B. Pearson International Airport Downtown Allen Rd. HWY. 401 HWY. 400 Big Box Stores