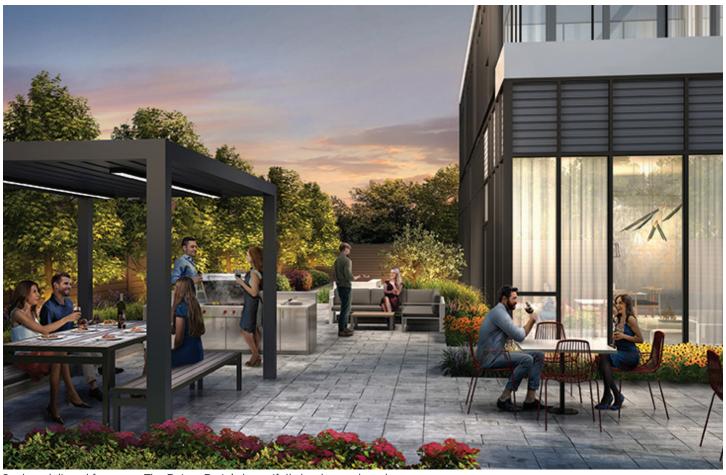

# Where East Meets You-Time That's The Pointe

Why belong to a gym when you can re-charge your mind, body and soul in The Pointe Fitness Centre? Fully-equipped with top-notch exercise equipment, free weights and a quiet stretching/yoga zone. There's also two outdoor terraces for your cool-down afterwards. Plus, smartly-designed individual work stations and meeting rooms in The Pointe Business Hub will make working at home convenient, comfortable and productive.

Cook and dine al fresco on The Pointe Patio's beautifully landscaped outdoor terrace.

Meet over work matters or take the night off with friends in The Pointe Lounge.

Time with friends and family is always time well spent.

The Pointe Terrace on the fifth floor is a stunning extension of your living space. This residents-only sanctuary is the perfect place to entertain friends or family while overlooking the tree tops towards the lake, or find a quiet spot and relax with a favourite book.