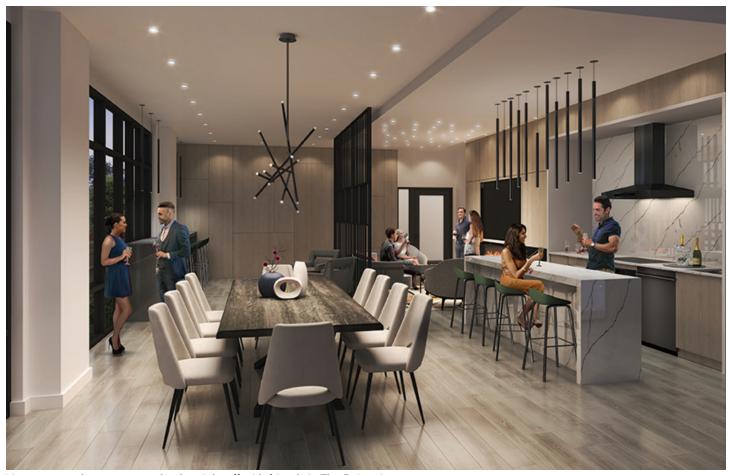

Thoughtfully designed open concept plans help gatherings flow as easily as the conversation.

Extended European-styled cabinetry and high-end appliances make for modern designer kitchens.