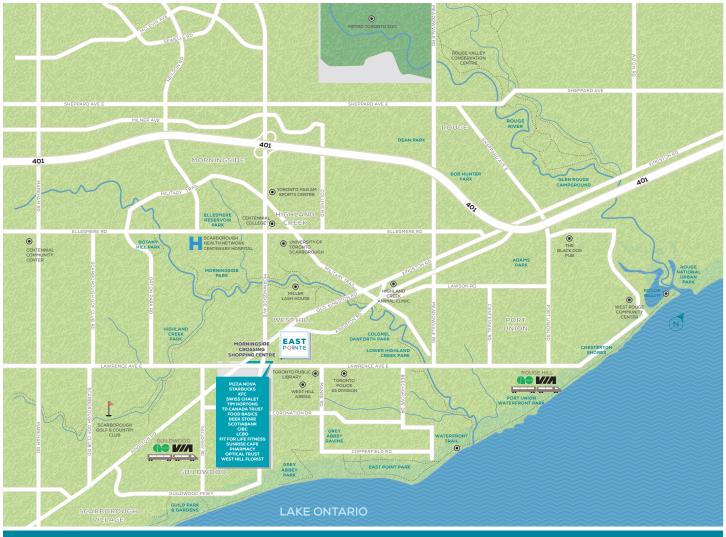

# The Site Plan

### A New Pointe Of View

Meet Toronto-style living without the downtown price tag. East Pointe's coveted location in Scarborough's well-established West Hill neighbourhood puts urban amenities right at your doorstep with serene parks, meandering bike trails, waterfront paths and many golf courses a short drive away. East Pointe is also close to transit and highway access, making getting downtown or out of town a breeze.

#### 1 / Lake Ontario

The gently lapping shores of Lake Ontario are minutes away. Walk the shoreline, bike a path or just watch the boats sail by.

#### 2 / Scarborough Bluffs

The Scarborough Bluffs are just one of 11 gorgeous parks that are 15 minutes away. Explore trails, beaches, gardens, sports facilities and more.

#### 3 / Downtown Toronto

Zip downtown for a night out in 25 minutes or less by car. Or hop on the GO at Guildwood, only 4 stops from Union Station, and sit back and relax.

#### 4 / Scarborough Town Centre

The eastern GTA's premier shopping destination has 250 stores, 32 dining options and a multi-screen Cineplex theatre and it's only 15 minutes away.

#### 5 / University of Toronto Scarborough

Find the Scarborough campus of one of the world's top ranked universities and Centennial College a mere 5-minute drive from your front door.

#### 6 / Highway 401

With easy access only minutes away, get downtown quickly or up to cottage country on a whim; this is connected living at its best.

#### 7 / Rouge National Urban Park

Hikers, cyclists, canoers, explorers and nature lovers of all kinds will love that North America's largest urban park is just a 5-minute drive away.

#### 8 / Metro Toronto Zoo

Encompassing 287 hectares it is the largest zoo in Canada. Discover exhibits representing wildlife from around the world. The perfect day excursion.

When life is busy, location really matters. East Pointe is ideally situated near major highways to make driving downtown or up to cottage country easy. Hop on the GO at Guildwood to get to Union Station or the city, connect to the UP Express and keep going to the airport. Life is good when you live connected to it all.