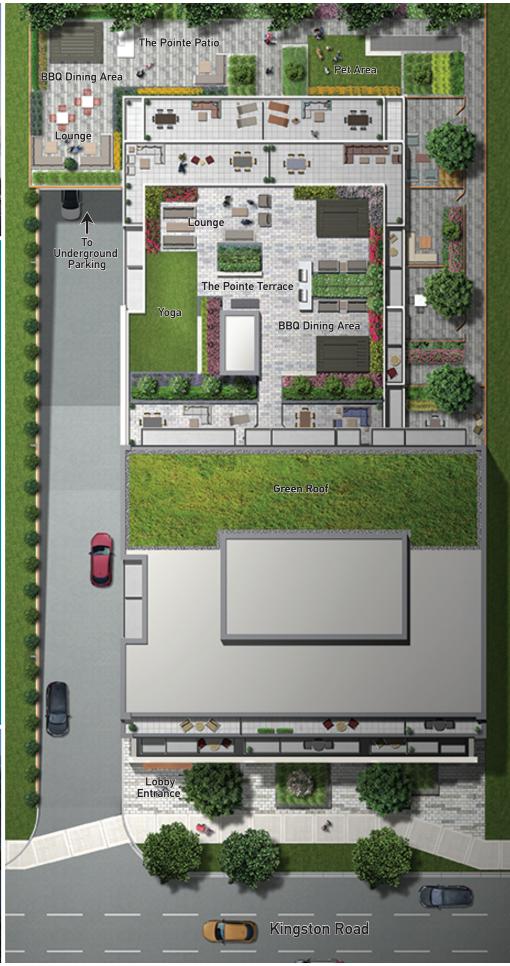

# The Site Plan

Cook and dine al fresco on The Pointe Patio's beautifully landscaped outdoor terrace.

Meet over work matters or take the night off with friends in The Pointe Lounge.

Time with friends and family is always time well spent.

The Pointe Terrace on the fifth floor is a stunning extension of your living space. This residents-only sanctuary is the perfect place to entertain friends or family while overlooking the tree tops towards the lake, or find a quiet spot and relax with a favourite book.

#### The Ground Floor Plan

- 1 Covered Lobby Entrance
- 2 Parcel Pick-up
- 3 Lobby
- 4 Mail Room
- 5 Elevators
- 6 The Pointe Fitness Centre
- 7 The Pointe Business Hub
- The Pointe Lounge
- The Pointe Patio
- Pet Area

Kingston Road