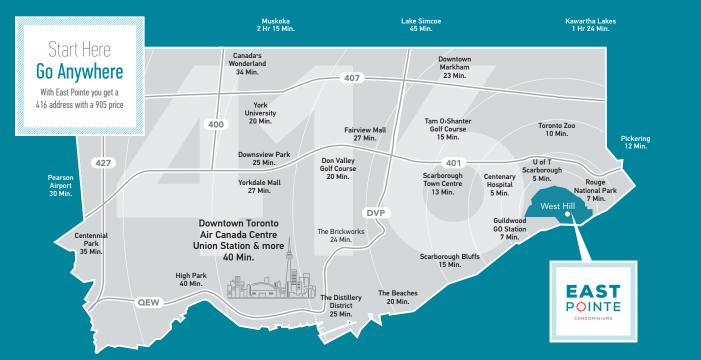

### A New Pointe Of View

Meet Toronto-style living without the downtown price tag. East Pointe's coveted location in Scarborough's well-established West Hill neighbourhood puts urban amenities right at your doorstep with serene parks, meandering bike trails, waterfront paths and many golf courses a short drive away. East Pointe is also close to transit and highway access, making getting downtown or out of town a breeze.

#### 1 / Lake Ontario

The gently lapping shores of Lake Ontario are minutes away. Walk the shoreline, bike a path or just watch the boats sail by.

#### 2 / Scarborough Bluffs

The Scarborough Bluffs are just one of 11 gorgeous parks that are 15 minutes away. Explore trails, beaches, gardens, sports facilities and more.

#### 3 / Downtown Toronto

Zip downtown for a night out in 25 minutes or less by car. Or hop on the GO at Guildwood, only 4 stops from Union Station, and sit back and relax.

#### 4 / Scarborough Town Centre

The eastern GTA's premier shopping destination has 250 stores, 32 dining options and a multi-screen Cineplex theatre and it's only 15 minutes away.

#### 5 / University of Toronto Scarborough

Find the Scarborough campus of one of the world's top ranked universities and Centennial College a mere 5-minute drive from your front door.

#### 6 / Highway 401

With easy access only minutes away, get downtown quickly or up to cottage country on a whim; this is connected living at its best.

#### 7 / Rouge National Urban Park

Hikers, cyclists, canoers, explorers and nature lovers of all kinds will love that North America's largest urban park is just a 5-minute drive away.

#### 8 / Metro Toronto Zoo

Encompassing 287 hectares it is the largest zoo in Canada. Discover exhibits representing wildlife from around the world. The perfect day excursion.

When life is busy, location really matters. East Pointe is ideally situated near major highways to make driving downtown or up to cottage country easy. Hop on the GO at Guildwood to get to Union Station or the city, connect to the UP Express and keep going to the airport. Life is good when you live connected to it all.