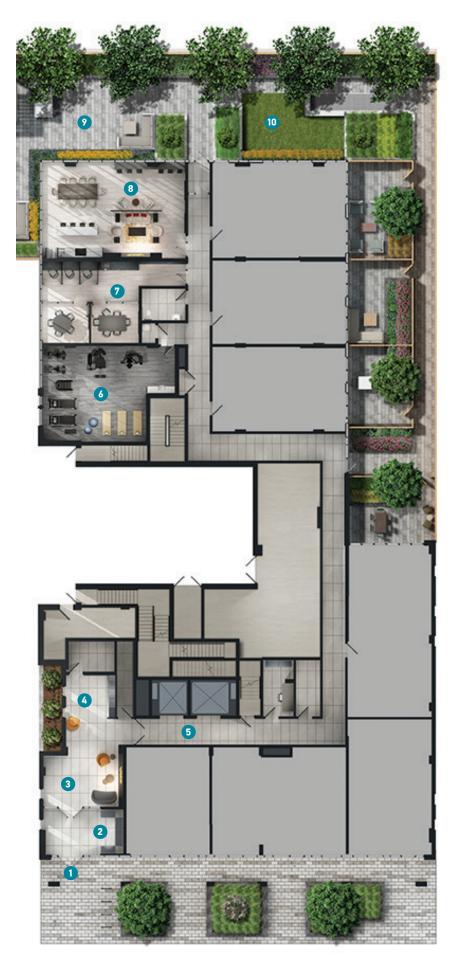

#### The Ground Floor Plan

- 1 Covered Lobby Entrance
- 2 Parcel Pick-up
- 3 Lobby
- 4 Mail Room
- 5 Elevators
- 6 The Pointe Fitness Centre
- 7 The Pointe Business Hub
- The Pointe Lounge
- The Pointe Patio
- Pet Area