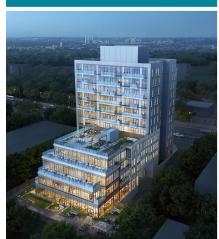

# Where East Meets You-Time That's The Pointe

Why belong to a gym when you can re-charge your mind, body and soul in The Pointe Fitness Centre? Fully-equipped with top-notch exercise equipment, free weights and a quiet stretching/yoga zone. There's also two outdoor terraces for your cool-down afterwards. Plus, smartly-designed individual work stations and meeting rooms in The Pointe Business Hub will make working at home convenient, comfortable and productive.

Cook and dine al fresco on The Pointe Patio's beautifully landscaped outdoor terrace.

Meet over work matters or take the night off with friends in The Pointe Lounge.

Time with friends and family is always time well spent.

The Pointe Terrace on the fifth floor is a stunning extension of your living space. This residents-only sanctuary is the perfect place to entertain friends or family while overlooking the tree tops towards the lake, or find a quiet spot and relax with a favourite book.