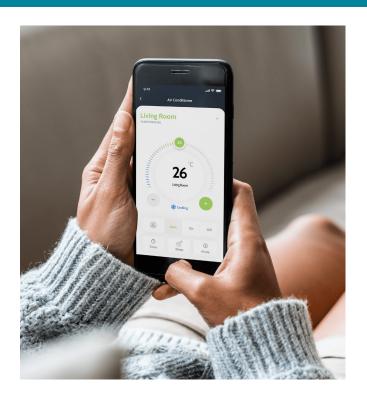

#### **Temperature Control**

Control your thermostat from anywhere on your mobile app. Automatically adjust your suite temperature by setting 'scenes' for different modes, such as morning, evening, or away.

#### **Convenience at your Fingertips**

Simplify your living with an easy way to interact with your suite. Control your suite temperature from your mobile app or wall pad; automate your environment by creating 'scenes' for different modes, such as morning, evening, or away.