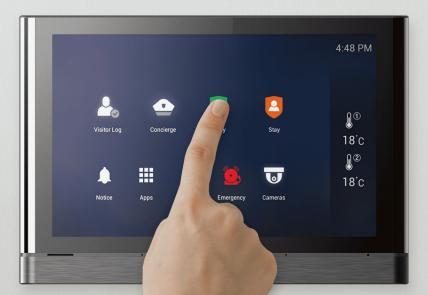

## **Mutual Home Connect**

Industry Leading Technology Powered by SmartONE

Mutual Developments is proud to offer all home owners at East Pointe Condominiums the latest in-suite technology designed to make life easier and more convenient.

## Introducing Mutual Home Connect.

Your smart home is at your fingertips with our in-suite wall pad. This voice and touch-enabled display allows you to easily interact with your suite and community, adjust your thermostat and receive community messaging and notifications.

#### Safe and Secure

Enjoy peace of mind knowing your suite includes a self-monitored security system. Use live one-way video to view visitors and grant them access.

#### **Keyless Entry**

Easily access your suite using your smartphone app or a unique passcode. Allow your guests to freely come and go by providing them secure, personalized access codes.

#### **Convenience at your Fingertips**

Simplify your living with an easy way to interact with your suite. You can automate your environment by creating scenes for different modes, such as morning, evening and away.